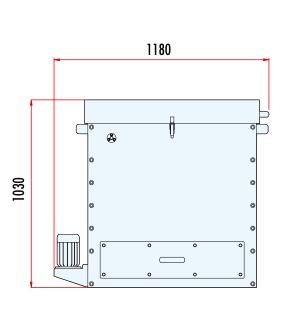

## Silo Venting Filter DUSTSHAKE™ R01

## **DUSTSHAKE™ R01** is a polygonal shaped **SILO VENTING FILTER** for silos which are filled by tankers.

Dust is separated from the dirty air flow by means of a multipocket polyester filter element. Dust drops back down into the silo after element.

- Stainless steel body
- Hinged top cover enables quick replacement of filter elements module
- Removable front panel for comfortable inspection of filter media
- Easy to install