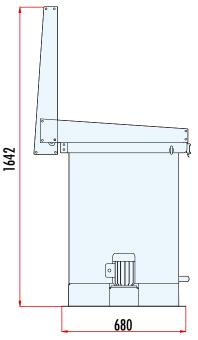

## Silo Venting Filter DUSTSHAKE™ R01

## **DUSTSHAKE™ R01** is a polygonal shaped **SILO VENTING FILTER** for silos which are filled by tankers.

Dust is separated from the dirty air flow by means of a multipocket polyester filter element. Dust drops back down into the silo after element.

- Stainless steel body
- Hinged top cover enables quick replacement of filter elements module
- Removable front panel for comfortable inspection of filter media
- Easy to install