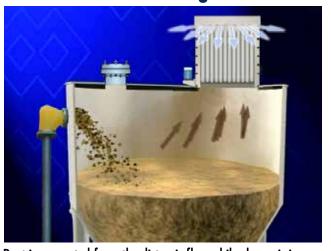

## **Silo Filling**

Dust is separated from the dirty air flow while clean air is evacuated from the filter

## **Filter Cleaning**

Dust drops down into the silo due to shaking filter elements