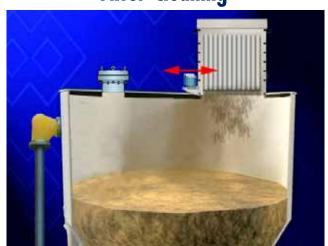

## **Silo Filling**

Dust is separated from the dirty air flow while clean air is evacuated from the filter

## **Filter Cleaning**

Dust drops down into the silo due to shaking filter elements