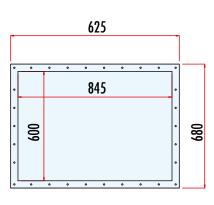

## Silo Venting Filter DUSTSHAKE™ R01

## **DUSTSHAKE™ R01** is a polygonal shaped **SILO VENTING FILTER** for silos which are filled by tankers.

Dust is separated from the dirty air flow by means of a multipocket polyester filter element. Dust drops back down into the silo after element.

- Stainless steel body
- Hinged top cover enables quick replacement of filter elements module
- Removable front panel for comfortable inspection of filter media
- Easy to install