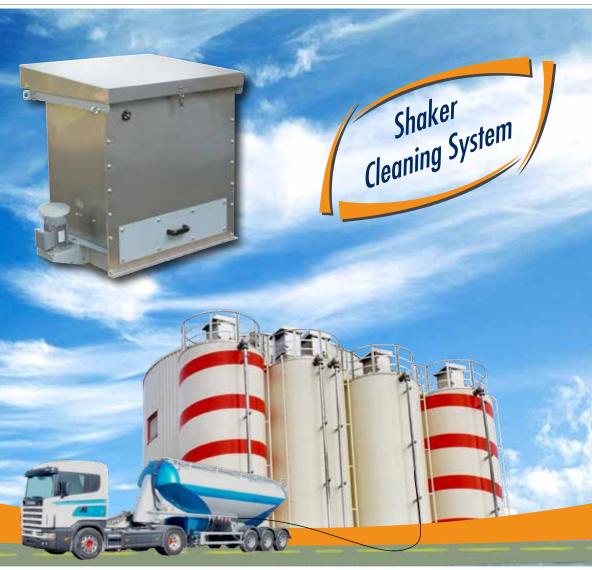

## Silo Venting Filter DUSTSHAKE™ R01

## **DUSTSHAKE™ R01** is a polygonal shaped **SILO VENTING FILTER** for silos which are filled by tankers.

Dust is separated from the dirty air flow by means of a multipocket polyester filter element. Dust drops back down into the silo after element.

- Stainless steel body
- Hinged top cover enables quick replacement of filter elements module
- Removable front panel for comfortable inspection of filter media
- Easy to install